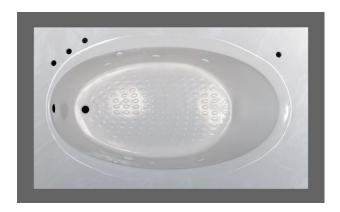

| Garden and Standard Tubs                     |                                                                |                                                                                                           |                                    |  |
|----------------------------------------------|----------------------------------------------------------------|-----------------------------------------------------------------------------------------------------------|------------------------------------|--|
| Garden Tubs                                  | Available in co                                                | Available in composite marble                                                                             |                                    |  |
| Sizes available<br>Width<br>Length<br>Height | <u>Oval</u><br>42"<br>60"-79"<br>19"-24                        | Rectangular<br>42"<br>70"<br>19"                                                                          | <u>Corner</u><br>60"<br>60"<br>19" |  |
|                                              | systems                                                        | All tubs are available with or without whirlpool systems Whirlpool systems include: 6 jets, on-deck       |                                    |  |
|                                              | switch and air adjustment valve, ½ hp pump and 1 year warranty |                                                                                                           |                                    |  |
| Standard Tub                                 | Available in co                                                | Available in composite marble.                                                                            |                                    |  |
| Size                                         | Standard tub size is 31" x 60"                                 |                                                                                                           |                                    |  |
|                                              | All tubs are available with or without whirlpool systems       |                                                                                                           |                                    |  |
|                                              | switch and air                                                 | Whirlpool systems include: 6 jets, on-deck switch and air adjustment valve, ½ hp pump and 1 year warranty |                                    |  |
| Sample product pictures                      | Composite marble corner seat tub with headrests                |                                                                                                           |                                    |  |
|                                              | Composite mai system                                           | Composite marble oval tub with whirlpool system                                                           |                                    |  |
|                                              |                                                                | Composite marble rectangular armrest tub                                                                  |                                    |  |
|                                              | Composite marble standard tub                                  |                                                                                                           |                                    |  |

60" x 60" Corner Seat Tub

42'x 69'- 79" Tub with Whirlpool

42" x 70" Rectangular Arm Rest Tub

31" x 60" Standard Tub