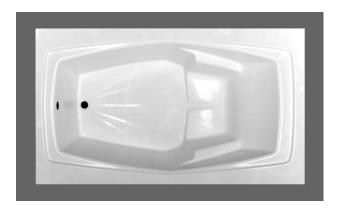

| Garden and Standard Tubs                     |                                                                |                                                                                                           |                                    |  |
|----------------------------------------------|----------------------------------------------------------------|-----------------------------------------------------------------------------------------------------------|------------------------------------|--|
| Garden Tubs                                  | Available in co                                                | Available in composite marble                                                                             |                                    |  |
| Sizes available<br>Width<br>Length<br>Height | <u>Oval</u><br>42"<br>60"-79"<br>19"-24                        | Rectangular<br>42"<br>70"<br>19"                                                                          | <u>Corner</u><br>60"<br>60"<br>19" |  |
|                                              | systems                                                        | All tubs are available with or without whirlpool systems Whirlpool systems include: 6 jets, on-deck       |                                    |  |
|                                              | switch and air adjustment valve, ½ hp pump and 1 year warranty |                                                                                                           |                                    |  |
| Standard Tub                                 | Available in co                                                | Available in composite marble.                                                                            |                                    |  |
| Size                                         | Standard tub size is 31" x 60"                                 |                                                                                                           |                                    |  |
|                                              | All tubs are available with or without whirlpool systems       |                                                                                                           |                                    |  |
|                                              | switch and air                                                 | Whirlpool systems include: 6 jets, on-deck switch and air adjustment valve, ½ hp pump and 1 year warranty |                                    |  |
| Sample product pictures                      | Composite marble corner seat tub with headrests                |                                                                                                           |                                    |  |
|                                              | Composite mai system                                           | Composite marble oval tub with whirlpool system                                                           |                                    |  |
|                                              |                                                                | Composite marble rectangular armrest tub                                                                  |                                    |  |
|                                              | Composite marble standard tub                                  |                                                                                                           |                                    |  |

60" x 60" Corner Seat Tub

42'x 69'- 79" Tub with Whirlpool

42" x 70" Rectangular Arm Rest Tub

31" x 60" Standard Tub