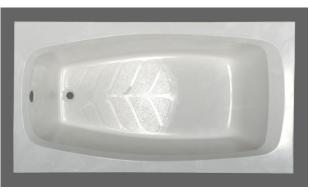

| Garden and Standard Tubs                     |                                                                |                                                                                                           |                                    |  |
|----------------------------------------------|----------------------------------------------------------------|-----------------------------------------------------------------------------------------------------------|------------------------------------|--|
| Garden Tubs                                  | Available in co                                                | Available in composite marble                                                                             |                                    |  |
| Sizes available<br>Width<br>Length<br>Height | <u>Oval</u><br>42"<br>60"-79"<br>19"-24                        | Rectangular<br>42"<br>70"<br>19"                                                                          | <u>Corner</u><br>60"<br>60"<br>19" |  |
|                                              | systems                                                        | All tubs are available with or without whirlpool systems Whirlpool systems include: 6 jets, on-deck       |                                    |  |
|                                              | switch and air adjustment valve, ½ hp pump and 1 year warranty |                                                                                                           |                                    |  |
| Standard Tub                                 | Available in co                                                | Available in composite marble.                                                                            |                                    |  |
| Size                                         | Standard tub size is 31" x 60"                                 |                                                                                                           |                                    |  |
|                                              | All tubs are available with or without whirlpool systems       |                                                                                                           |                                    |  |
|                                              | switch and air                                                 | Whirlpool systems include: 6 jets, on-deck switch and air adjustment valve, ½ hp pump and 1 year warranty |                                    |  |
| Sample product pictures                      | Composite marble corner seat tub with headrests                |                                                                                                           |                                    |  |
|                                              | Composite mai system                                           | Composite marble oval tub with whirlpool system                                                           |                                    |  |
|                                              |                                                                | Composite marble rectangular armrest tub                                                                  |                                    |  |
|                                              | Composite marble standard tub                                  |                                                                                                           |                                    |  |

60" x 60" Corner Seat Tub

42'x 69'- 79" Tub with Whirlpool

42" x 70" Rectangular Arm Rest Tub

31" x 60" Standard Tub