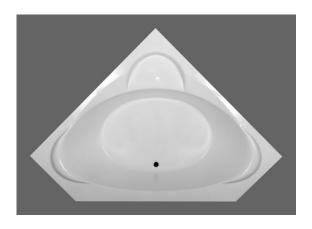

| Garden and Standard Tubs                     |                                                                |                                                                                                           |                                    |  |
|----------------------------------------------|----------------------------------------------------------------|-----------------------------------------------------------------------------------------------------------|------------------------------------|--|
| Garden Tubs                                  | Available in co                                                | Available in composite marble                                                                             |                                    |  |
| Sizes available<br>Width<br>Length<br>Height | <u>Oval</u><br>42"<br>60"-79"<br>19"-24                        | Rectangular<br>42"<br>70"<br>19"                                                                          | <u>Corner</u><br>60"<br>60"<br>19" |  |
|                                              | systems                                                        | All tubs are available with or without whirlpool systems Whirlpool systems include: 6 jets, on-deck       |                                    |  |
|                                              | switch and air adjustment valve, ½ hp pump and 1 year warranty |                                                                                                           |                                    |  |
| Standard Tub                                 | Available in co                                                | Available in composite marble.                                                                            |                                    |  |
| Size                                         | Standard tub size is 31" x 60"                                 |                                                                                                           |                                    |  |
|                                              | All tubs are available with or without whirlpool systems       |                                                                                                           |                                    |  |
|                                              | switch and air                                                 | Whirlpool systems include: 6 jets, on-deck switch and air adjustment valve, ½ hp pump and 1 year warranty |                                    |  |
| Sample product pictures                      | Composite marble corner seat tub with headrests                |                                                                                                           |                                    |  |
|                                              | Composite mai system                                           | Composite marble oval tub with whirlpool system                                                           |                                    |  |
|                                              |                                                                | Composite marble rectangular armrest tub                                                                  |                                    |  |
|                                              | Composite marble standard tub                                  |                                                                                                           |                                    |  |

60" x 60" Corner Seat Tub

42'x 69'- 79" Tub with Whirlpool

42" x 70" Rectangular Arm Rest Tub

31" x 60" Standard Tub